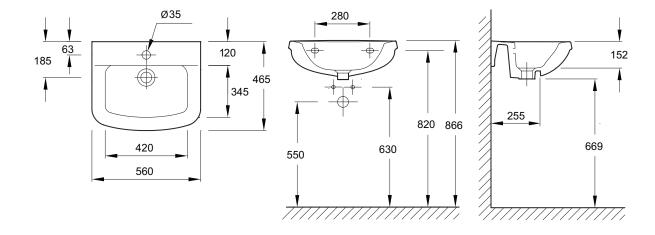

## Panache 560 mm Semi-Recessed Washbasin

17158W

Product Description: Panache 560 mm semi-recessed

washbasin, 1 tap hole

**Product Dimensions:** W560 x D465 mm

Colour/Finish: White

Material: Vitreous China

Product Weight (kg): 9

## Dimensions (mm)